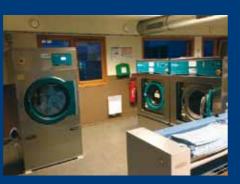

### 220 CABINS

| Built                          | 1993. Major conversion in 2004 and 2013                                                                 |
|--------------------------------|---------------------------------------------------------------------------------------------------------|
| Flag                           | Belize                                                                                                  |
| loa                            | 94.10 m                                                                                                 |
| Beam                           | 26.20 m                                                                                                 |
| Draft                          | 1.50 m                                                                                                  |
| Airdraft                       | 18.60 m                                                                                                 |
| Classification                 | Lloyd Registration Pontoon                                                                              |
| Gross tonnage                  | 8448                                                                                                    |
| Power                          | 220/380 V shore connection                                                                              |
| Emergency generator<br>Heating | Cummins Emergency Generator, 380v, 182 kw, 50<br>Electrical heaters                                     |
| Fresh water tank<br>Sanitary   | 25.000 l with pressure pumps for shore connection<br>Oil fired hot water boiler                         |
|                                | UV filter with 12 UV lamps, serial connected with a                                                     |
| Ganaway                        | capacity of 1000 l/min<br>3 X 10 m gangway with turntable and wheels                                    |
| Gangway<br>CCTV                | On entrances and in the bar area                                                                        |
| Tanks                          | Fuel storage 238 m <sup>3</sup>                                                                         |
| lanto                          | Sewage holding tank 7.5 m <sup>3</sup>                                                                  |
| Fire fighting                  | Fire alarm system in accordance with strictest                                                          |
| 0 0                            | Éuropean regulations.                                                                                   |
|                                | Optional sprinkler system throughout the accommod                                                       |
| Lift                           | Goods Lift                                                                                              |
| Accommodation                  | 220 Cabins with 150 wet modules including shower,                                                       |
| _                              | toilet and sink for client use                                                                          |
| Restaurants                    | 2, with total seating capacity of 200 persons                                                           |
| Bar area                       | Full bar with washbasins and combination of refriger<br>and beer tap with work sink and hand wash basin |
| Recreation areas               | 8 Large recreation rooms with furniture                                                                 |
| Fitness area                   | (unfurnished)                                                                                           |
| Offices                        | 9                                                                                                       |
| Reception area                 | Large reception area with fire alarm panels and CCTV monitors                                           |
| Laundry                        | 5 Electrolux W555H washing mashines,                                                                    |
|                                | 4 Electrolux T5130 dryers,                                                                              |
| Caller                         | 1 Ironing machine IB42316                                                                               |
| Galley                         | Full galley with stainless steel panels and fully furnish<br>including 2 Rational steamers              |
|                                | 4 Stainless steel refrigerators 700 l                                                                   |
|                                | 4 Stainless steel freezers 700 l                                                                        |
|                                | 1 Hot gir oven                                                                                          |
|                                | Trapezium hood                                                                                          |
|                                | 150 l Kettle                                                                                            |
|                                | Grill plate                                                                                             |
|                                | 2 Fryers                                                                                                |
|                                | Tilt casserole                                                                                          |
|                                | 2 Grilling plates                                                                                       |
|                                | Mechanical grease trap                                                                                  |
| Cold and dry stores            | 1 Walk in large freezer/refrigerator                                                                    |
|                                | 1 Walk in refrigerator                                                                                  |
|                                | 2 Dry stores                                                                                            |
| Dishwashing area               | With stainless steel panelling                                                                          |
| Sorving counter                | Rack corveyor dishwasher<br>Full self-service counter in restaurant with                                |
| Serving counter                | 2 bain-marie's hot                                                                                      |
|                                | 1 bain-marie cold                                                                                       |
|                                | sealed bar and water connections                                                                        |
|                                |                                                                                                         |