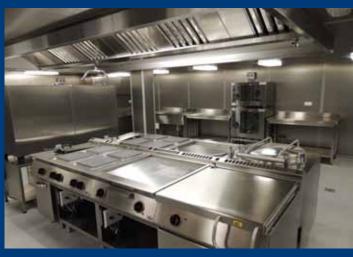

### 220 CABINS

| Built                          | 1993. Major conversion in 2004 and 2013                                                                 |
|--------------------------------|---------------------------------------------------------------------------------------------------------|
| Flag                           | Belize                                                                                                  |
| loa                            | 94.10 m                                                                                                 |
| Beam                           | 26.20 m                                                                                                 |
| Draft                          | 1.50 m                                                                                                  |
| Airdraft                       | 18.60 m                                                                                                 |
| Classification                 | Lloyd Registration Pontoon                                                                              |
| Gross tonnage                  | 8448                                                                                                    |
| Power                          | 220/380 V shore connection                                                                              |
| Emergency generator<br>Heating | Cummins Emergency Generator, 380v, 182 kw, 50<br>Electrical heaters                                     |
| Fresh water tank<br>Sanitary   | 25.000 l with pressure pumps for shore connection<br>Oil fired hot water boiler                         |
|                                | UV filter with 12 UV lamps, serial connected with a                                                     |
| Ganaway                        | capacity of 1000 l/min<br>3 X 10 m gangway with turntable and wheels                                    |
| Gangway<br>CCTV                | On entrances and in the bar area                                                                        |
| Tanks                          | Fuel storage 238 m <sup>3</sup>                                                                         |
| lanto                          | Sewage holding tank 7.5 m <sup>3</sup>                                                                  |
| Fire fighting                  | Fire alarm system in accordance with strictest                                                          |
| 0 0                            | Éuropean regulations.                                                                                   |
|                                | Optional sprinkler system throughout the accommod                                                       |
| Lift                           | Goods Lift                                                                                              |
| Accommodation                  | 220 Cabins with 150 wet modules including shower,                                                       |
| _                              | toilet and sink for client use                                                                          |
| Restaurants                    | 2, with total seating capacity of 200 persons                                                           |
| Bar area                       | Full bar with washbasins and combination of refriger<br>and beer tap with work sink and hand wash basin |
| Recreation areas               | 8 Large recreation rooms with furniture                                                                 |
| Fitness area                   | (unfurnished)                                                                                           |
| Offices                        | 9                                                                                                       |
| Reception area                 | Large reception area with fire alarm panels and CCTV monitors                                           |
| Laundry                        | 5 Electrolux W555H washing mashines,                                                                    |
|                                | 4 Electrolux T5130 dryers,                                                                              |
| Caller                         | 1 Ironing machine IB42316                                                                               |
| Galley                         | Full galley with stainless steel panels and fully furnish<br>including 2 Rational steamers              |
|                                | 4 Stainless steel refrigerators 700 l                                                                   |
|                                | 4 Stainless steel freezers 700 l                                                                        |
|                                | 1 Hot gir oven                                                                                          |
|                                | Trapezium hood                                                                                          |
|                                | 150 l Kettle                                                                                            |
|                                | Grill plate                                                                                             |
|                                | 2 Fryers                                                                                                |
|                                | Tilt casserole                                                                                          |
|                                | 2 Grilling plates                                                                                       |
|                                | Mechanical grease trap                                                                                  |
| Cold and dry stores            | 1 Walk in large freezer/refrigerator                                                                    |
|                                | 1 Walk in refrigerator                                                                                  |
|                                | 2 Dry stores                                                                                            |
| Dishwashing area               | With stainless steel panelling                                                                          |
| Sorving counter                | Rack corveyor dishwasher<br>Full self-service counter in restaurant with                                |
| Serving counter                | 2 bain-marie's hot                                                                                      |
|                                | 1 bain-marie cold                                                                                       |
|                                | sealed bar and water connections                                                                        |
|                                |                                                                                                         |