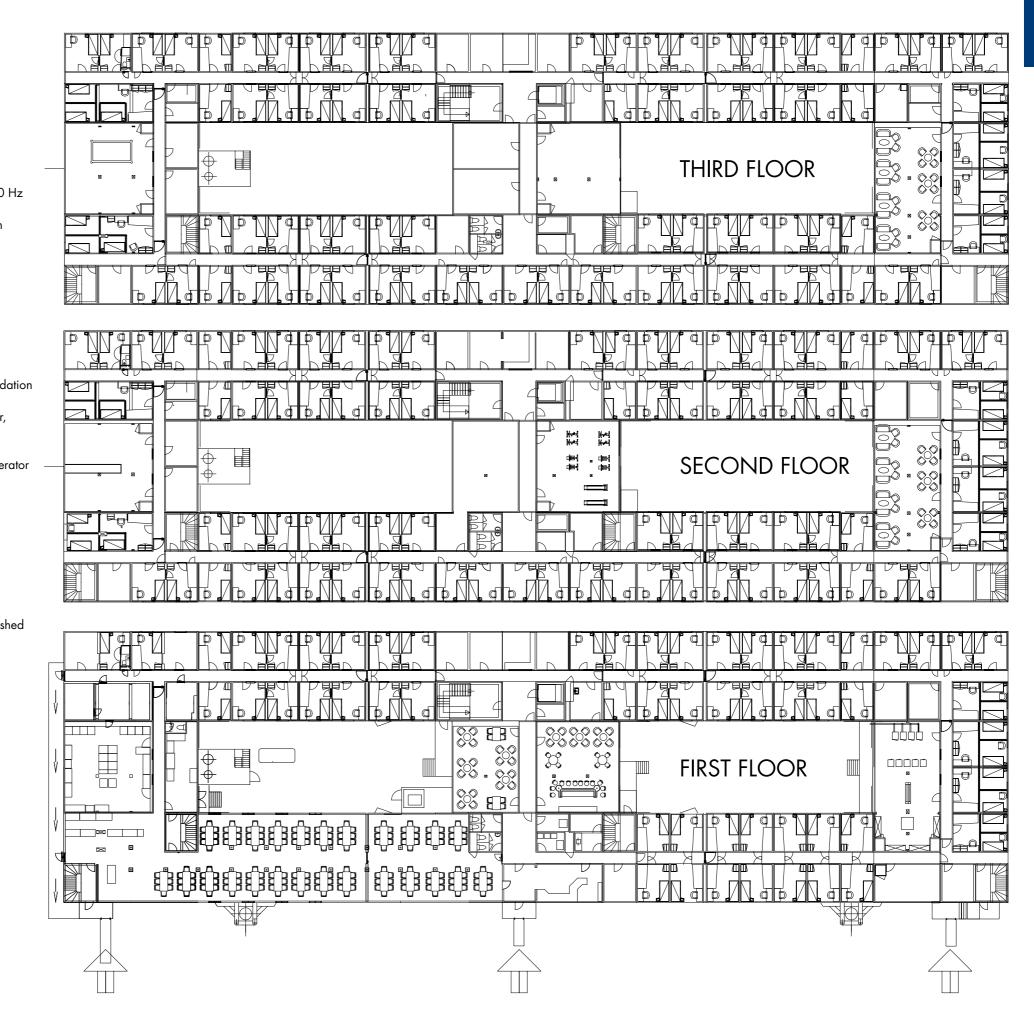

If needed, rooms can be easily upgraded to double occupancy. With 220 cabins, Kalmar is perfectly fitted for large scale projects and can be moored in any port.

### 220 CABINS

| Built                          | 1993. Major conversion in 2004 and 2013                                                                 |
|--------------------------------|---------------------------------------------------------------------------------------------------------|
| Flag                           | Belize                                                                                                  |
| loa                            | 94.10 m                                                                                                 |
| Beam                           | 26.20 m                                                                                                 |
| Draft                          | 1.50 m                                                                                                  |
| Airdraft                       | 18.60 m                                                                                                 |
| Classification                 | Lloyd Registration Pontoon                                                                              |
| Gross tonnage                  | 8448                                                                                                    |
| Power                          | 220/380 V shore connection                                                                              |
| Emergency generator<br>Heating | Cummins Emergency Generator, 380v, 182 kw, 50<br>Electrical heaters                                     |
| Fresh water tank<br>Sanitary   | 25.000 l with pressure pumps for shore connection<br>Oil fired hot water boiler                         |
|                                | UV filter with 12 UV lamps, serial connected with a                                                     |
| Ganaway                        | capacity of 1000 l/min<br>3 X 10 m gangway with turntable and wheels                                    |
| Gangway<br>CCTV                | On entrances and in the bar area                                                                        |
| Tanks                          | Fuel storage 238 m <sup>3</sup>                                                                         |
| lanto                          | Sewage holding tank 7.5 m <sup>3</sup>                                                                  |
| Fire fighting                  | Fire alarm system in accordance with strictest                                                          |
| 0 0                            | Éuropean regulations.                                                                                   |
|                                | Optional sprinkler system throughout the accommod                                                       |
| Lift                           | Goods Lift                                                                                              |
| Accommodation                  | 220 Cabins with 150 wet modules including shower,                                                       |
| _                              | toilet and sink for client use                                                                          |
| Restaurants                    | 2, with total seating capacity of 200 persons                                                           |
| Bar area                       | Full bar with washbasins and combination of refriger<br>and beer tap with work sink and hand wash basin |
| Recreation areas               | 8 Large recreation rooms with furniture                                                                 |
| Fitness area                   | (unfurnished)                                                                                           |
| Offices                        | 9                                                                                                       |
| Reception area                 | Large reception area with fire alarm panels and CCTV monitors                                           |
| Laundry                        | 5 Electrolux W555H washing mashines,                                                                    |
|                                | 4 Electrolux T5130 dryers,                                                                              |
| Caller                         | 1 Ironing machine IB42316                                                                               |
| Galley                         | Full galley with stainless steel panels and fully furnish<br>including 2 Rational steamers              |
|                                | 4 Stainless steel refrigerators 700 l                                                                   |
|                                | 4 Stainless steel freezers 700 l                                                                        |
|                                | 1 Hot gir oven                                                                                          |
|                                | Trapezium hood                                                                                          |
|                                | 150 l Kettle                                                                                            |
|                                | Grill plate                                                                                             |
|                                | 2 Fryers                                                                                                |
|                                | Tilt casserole                                                                                          |
|                                | 2 Grilling plates                                                                                       |
|                                | Mechanical grease trap                                                                                  |
| Cold and dry stores            | 1 Walk in large freezer/refrigerator                                                                    |
|                                | 1 Walk in refrigerator                                                                                  |
|                                | 2 Dry stores                                                                                            |
| Dishwashing area               | With stainless steel panelling                                                                          |
| Sorving counter                | Rack corveyor dishwasher<br>Full self-service counter in restaurant with                                |
| Serving counter                | 2 bain-marie's hot                                                                                      |
|                                | 1 bain-marie cold                                                                                       |
|                                | sealed bar and water connections                                                                        |
|                                |                                                                                                         |