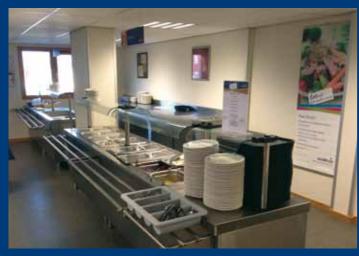

### 220 CABINS

| Built                          | 1993. Major conversion in 2004 and 2013                                                                 |
|--------------------------------|---------------------------------------------------------------------------------------------------------|
| Flag                           | Belize                                                                                                  |
| loa                            | 94.10 m                                                                                                 |
| Beam                           | 26.20 m                                                                                                 |
| Draft                          | 1.50 m                                                                                                  |
| Airdraft                       | 18.60 m                                                                                                 |
| Classification                 | Lloyd Registration Pontoon                                                                              |
| Gross tonnage                  | 8448                                                                                                    |
| Power                          | 220/380 V shore connection                                                                              |
| Emergency generator<br>Heating | Cummins Emergency Generator, 380v, 182 kw, 50<br>Electrical heaters                                     |
| Fresh water tank<br>Sanitary   | 25.000 l with pressure pumps for shore connection<br>Oil fired hot water boiler                         |
|                                | UV filter with 12 UV lamps, serial connected with a                                                     |
| Ganaway                        | capacity of 1000 l/min<br>3 X 10 m gangway with turntable and wheels                                    |
| Gangway<br>CCTV                | On entrances and in the bar area                                                                        |
| Tanks                          | Fuel storage 238 m <sup>3</sup>                                                                         |
| lanto                          | Sewage holding tank 7.5 m <sup>3</sup>                                                                  |
| Fire fighting                  | Fire alarm system in accordance with strictest                                                          |
| 0 0                            | Éuropean regulations.                                                                                   |
|                                | Optional sprinkler system throughout the accommod                                                       |
| Lift                           | Goods Lift                                                                                              |
| Accommodation                  | 220 Cabins with 150 wet modules including shower,                                                       |
| _                              | toilet and sink for client use                                                                          |
| Restaurants                    | 2, with total seating capacity of 200 persons                                                           |
| Bar area                       | Full bar with washbasins and combination of refriger<br>and beer tap with work sink and hand wash basin |
| Recreation areas               | 8 Large recreation rooms with furniture                                                                 |
| Fitness area                   | (unfurnished)                                                                                           |
| Offices                        | 9                                                                                                       |
| Reception area                 | Large reception area with fire alarm panels and CCTV monitors                                           |
| Laundry                        | 5 Electrolux W555H washing mashines,                                                                    |
|                                | 4 Electrolux T5130 dryers,                                                                              |
| Caller                         | 1 Ironing machine IB42316                                                                               |
| Galley                         | Full galley with stainless steel panels and fully furnish<br>including 2 Rational steamers              |
|                                | 4 Stainless steel refrigerators 700 l                                                                   |
|                                | 4 Stainless steel freezers 700 l                                                                        |
|                                | 1 Hot gir oven                                                                                          |
|                                | Trapezium hood                                                                                          |
|                                | 150 l Kettle                                                                                            |
|                                | Grill plate                                                                                             |
|                                | 2 Fryers                                                                                                |
|                                | Tilt casserole                                                                                          |
|                                | 2 Grilling plates                                                                                       |
|                                | Mechanical grease trap                                                                                  |
| Cold and dry stores            | 1 Walk in large freezer/refrigerator                                                                    |
|                                | 1 Walk in refrigerator                                                                                  |
|                                | 2 Dry stores                                                                                            |
| Dishwashing area               | With stainless steel panelling                                                                          |
| Sorving counter                | Rack corveyor dishwasher<br>Full self-service counter in restaurant with                                |
| Serving counter                | 2 bain-marie's hot                                                                                      |
|                                | 1 bain-marie cold                                                                                       |
|                                | sealed bar and water connections                                                                        |
|                                |                                                                                                         |