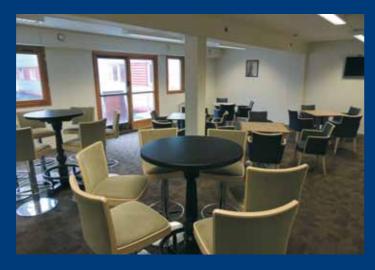

# Floatel Kalmar

developed this concept and Kalmar has been built to a high standard. All cabins have internet, tv and connected bathrooms. The hotel features a large restaurant, a bar, several recreation rooms, a gym and a laundry. A large galley with quality catering makes sure our guests stay well cared for.

### 220 CABINS

| Built                          | 1993. Major conversion in 2004 and 2013                                                                 |
|--------------------------------|---------------------------------------------------------------------------------------------------------|
| Flag                           | Belize                                                                                                  |
| loa                            | 94.10 m                                                                                                 |
| Beam                           | 26.20 m                                                                                                 |
| Draft                          | 1.50 m                                                                                                  |
| Airdraft                       | 18.60 m                                                                                                 |
| Classification                 | Lloyd Registration Pontoon                                                                              |
| Gross tonnage                  | 8448                                                                                                    |
| Power                          | 220/380 V shore connection                                                                              |
| Emergency generator<br>Heating | Cummins Emergency Generator, 380v, 182 kw, 50<br>Electrical heaters                                     |
| Fresh water tank<br>Sanitary   | 25.000 l with pressure pumps for shore connection<br>Oil fired hot water boiler                         |
|                                | UV filter with 12 UV lamps, serial connected with a                                                     |
| Ganaway                        | capacity of 1000 l/min<br>3 X 10 m gangway with turntable and wheels                                    |
| Gangway<br>CCTV                | On entrances and in the bar area                                                                        |
| Tanks                          | Fuel storage 238 m <sup>3</sup>                                                                         |
| lanto                          | Sewage holding tank 7.5 m <sup>3</sup>                                                                  |
| Fire fighting                  | Fire alarm system in accordance with strictest                                                          |
| 0 0                            | Éuropean regulations.                                                                                   |
|                                | Optional sprinkler system throughout the accommod                                                       |
| Lift                           | Goods Lift                                                                                              |
| Accommodation                  | 220 Cabins with 150 wet modules including shower,                                                       |
| _                              | toilet and sink for client use                                                                          |
| Restaurants                    | 2, with total seating capacity of 200 persons                                                           |
| Bar area                       | Full bar with washbasins and combination of refriger<br>and beer tap with work sink and hand wash basin |
| Recreation areas               | 8 Large recreation rooms with furniture                                                                 |
| Fitness area                   | (unfurnished)                                                                                           |
| Offices                        | 9                                                                                                       |
| Reception area                 | Large reception area with fire alarm panels and CCTV monitors                                           |
| Laundry                        | 5 Electrolux W555H washing mashines,                                                                    |
|                                | 4 Electrolux T5130 dryers,                                                                              |
| Caller                         | 1 Ironing machine IB42316                                                                               |
| Galley                         | Full galley with stainless steel panels and fully furnish<br>including 2 Rational steamers              |
|                                | 4 Stainless steel refrigerators 700 l                                                                   |
|                                | 4 Stainless steel freezers 700 l                                                                        |
|                                | 1 Hot gir oven                                                                                          |
|                                | Trapezium hood                                                                                          |
|                                | 150 l Kettle                                                                                            |
|                                | Grill plate                                                                                             |
|                                | 2 Fryers                                                                                                |
|                                | Tilt casserole                                                                                          |
|                                | 2 Grilling plates                                                                                       |
|                                | Mechanical grease trap                                                                                  |
| Cold and dry stores            | 1 Walk in large freezer/refrigerator                                                                    |
|                                | 1 Walk in refrigerator                                                                                  |
|                                | 2 Dry stores                                                                                            |
| Dishwashing area               | With stainless steel panelling                                                                          |
| Sorving counter                | Rack corveyor dishwasher<br>Full self-service counter in restaurant with                                |
| Serving counter                | 2 bain-marie's hot                                                                                      |
|                                | 1 bain-marie cold                                                                                       |
|                                | sealed bar and water connections                                                                        |
|                                |                                                                                                         |