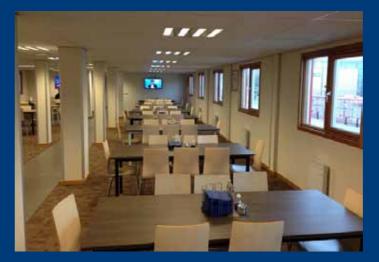

# Floatel Kalmar

developed this concept and Kalmar has been built to a high standard. All cabins have internet, tv and connected bathrooms. The hotel features a large restaurant, a bar, several recreation rooms, a gym and a laundry. A large galley with quality catering makes sure our guests stay well cared for.

### 220 CABINS

| Built                          | 1993. Major conversion in 2004 and 2013                                                                 |
|--------------------------------|---------------------------------------------------------------------------------------------------------|
| Flag                           | Belize                                                                                                  |
| loa                            | 94.10 m                                                                                                 |
| Beam                           | 26.20 m                                                                                                 |
| Draft                          | 1.50 m                                                                                                  |
| Airdraft                       | 18.60 m                                                                                                 |
| Classification                 | Lloyd Registration Pontoon                                                                              |
| Gross tonnage                  | 8448                                                                                                    |
| Power                          | 220/380 V shore connection                                                                              |
| Emergency generator<br>Heating | Cummins Emergency Generator, 380v, 182 kw, 50<br>Electrical heaters                                     |
| Fresh water tank<br>Sanitary   | 25.000 l with pressure pumps for shore connection<br>Oil fired hot water boiler                         |
|                                | UV filter with 12 UV lamps, serial connected with a                                                     |
| Ganaway                        | capacity of 1000 l/min<br>3 X 10 m gangway with turntable and wheels                                    |
| Gangway<br>CCTV                | On entrances and in the bar area                                                                        |
| Tanks                          | Fuel storage 238 m <sup>3</sup>                                                                         |
| lanto                          | Sewage holding tank 7.5 m <sup>3</sup>                                                                  |
| Fire fighting                  | Fire alarm system in accordance with strictest                                                          |
| 0 0                            | Éuropean regulations.                                                                                   |
|                                | Optional sprinkler system throughout the accommod                                                       |
| Lift                           | Goods Lift                                                                                              |
| Accommodation                  | 220 Cabins with 150 wet modules including shower,                                                       |
| _                              | toilet and sink for client use                                                                          |
| Restaurants                    | 2, with total seating capacity of 200 persons                                                           |
| Bar area                       | Full bar with washbasins and combination of refriger<br>and beer tap with work sink and hand wash basin |
| Recreation areas               | 8 Large recreation rooms with furniture                                                                 |
| Fitness area                   | (unfurnished)                                                                                           |
| Offices                        | 9                                                                                                       |
| Reception area                 | Large reception area with fire alarm panels and CCTV monitors                                           |
| Laundry                        | 5 Electrolux W555H washing mashines,                                                                    |
|                                | 4 Electrolux T5130 dryers,                                                                              |
| Caller                         | 1 Ironing machine IB42316                                                                               |
| Galley                         | Full galley with stainless steel panels and fully furnish<br>including 2 Rational steamers              |
|                                | 4 Stainless steel refrigerators 700 l                                                                   |
|                                | 4 Stainless steel freezers 700 l                                                                        |
|                                | 1 Hot gir oven                                                                                          |
|                                | Trapezium hood                                                                                          |
|                                | 150 l Kettle                                                                                            |
|                                | Grill plate                                                                                             |
|                                | 2 Fryers                                                                                                |
|                                | Tilt casserole                                                                                          |
|                                | 2 Grilling plates                                                                                       |
|                                | Mechanical grease trap                                                                                  |
| Cold and dry stores            | 1 Walk in large freezer/refrigerator                                                                    |
|                                | 1 Walk in refrigerator                                                                                  |
|                                | 2 Dry stores                                                                                            |
| Dishwashing area               | With stainless steel panelling                                                                          |
| Sorving counter                | Rack corveyor dishwasher<br>Full self-service counter in restaurant with                                |
| Serving counter                | 2 bain-marie's hot                                                                                      |
|                                | 1 bain-marie cold                                                                                       |
|                                | sealed bar and water connections                                                                        |
|                                |                                                                                                         |