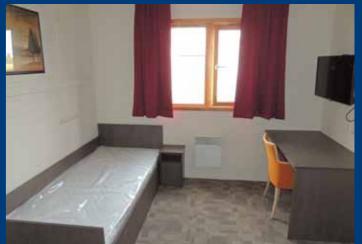

# Floatel Kalmar

developed this concept and Kalmar has been built to a high standard. All cabins have internet, tv and connected bathrooms. The hotel features a large restaurant, a bar, several recreation rooms, a gym and a laundry. A large galley with quality catering makes sure our guests stay well cared for.

If needed, rooms can be easily upgraded to double occupancy. With 220 cabins, Kalmar is perfectly fitted for large scale projects and can be moored in any port.

### 220 CABINS

| Built                          | 1993. Major conversion in 2004 and 2013                                                                 |
|--------------------------------|---------------------------------------------------------------------------------------------------------|
| Flag                           | Belize                                                                                                  |
| loa                            | 94.10 m                                                                                                 |
| Beam                           | 26.20 m                                                                                                 |
| Draft                          | 1.50 m                                                                                                  |
| Airdraft                       | 18.60 m                                                                                                 |
| Classification                 | Lloyd Registration Pontoon                                                                              |
| Gross tonnage                  | 8448                                                                                                    |
| Power                          | 220/380 V shore connection                                                                              |
| Emergency generator<br>Heating | Cummins Emergency Generator, 380v, 182 kw, 50<br>Electrical heaters                                     |
| Fresh water tank<br>Sanitary   | 25.000 l with pressure pumps for shore connection<br>Oil fired hot water boiler                         |
|                                | UV filter with 12 UV lamps, serial connected with a                                                     |
| Ganaway                        | capacity of 1000 l/min<br>3 X 10 m gangway with turntable and wheels                                    |
| Gangway<br>CCTV                | On entrances and in the bar area                                                                        |
| Tanks                          | Fuel storage 238 m <sup>3</sup>                                                                         |
| lanto                          | Sewage holding tank 7.5 m <sup>3</sup>                                                                  |
| Fire fighting                  | Fire alarm system in accordance with strictest                                                          |
| 0 0                            | Éuropean regulations.                                                                                   |
|                                | Optional sprinkler system throughout the accommod                                                       |
| Lift                           | Goods Lift                                                                                              |
| Accommodation                  | 220 Cabins with 150 wet modules including shower,                                                       |
| _                              | toilet and sink for client use                                                                          |
| Restaurants                    | 2, with total seating capacity of 200 persons                                                           |
| Bar area                       | Full bar with washbasins and combination of refriger<br>and beer tap with work sink and hand wash basin |
| Recreation areas               | 8 Large recreation rooms with furniture                                                                 |
| Fitness area                   | (unfurnished)                                                                                           |
| Offices                        | 9                                                                                                       |
| Reception area                 | Large reception area with fire alarm panels and CCTV monitors                                           |
| Laundry                        | 5 Electrolux W555H washing mashines,                                                                    |
|                                | 4 Electrolux T5130 dryers,                                                                              |
| Caller                         | 1 Ironing machine IB42316                                                                               |
| Galley                         | Full galley with stainless steel panels and fully furnish<br>including 2 Rational steamers              |
|                                | 4 Stainless steel refrigerators 700 l                                                                   |
|                                | 4 Stainless steel freezers 700 l                                                                        |
|                                | 1 Hot gir oven                                                                                          |
|                                | Trapezium hood                                                                                          |
|                                | 150 l Kettle                                                                                            |
|                                | Grill plate                                                                                             |
|                                | 2 Fryers                                                                                                |
|                                | Tilt casserole                                                                                          |
|                                | 2 Grilling plates                                                                                       |
|                                | Mechanical grease trap                                                                                  |
| Cold and dry stores            | 1 Walk in large freezer/refrigerator                                                                    |
|                                | 1 Walk in refrigerator                                                                                  |
|                                | 2 Dry stores                                                                                            |
| Dishwashing area               | With stainless steel panelling                                                                          |
| Sorving counter                | Rack corveyor dishwasher<br>Full self-service counter in restaurant with                                |
| Serving counter                | 2 bain-marie's hot                                                                                      |
|                                | 1 bain-marie cold                                                                                       |
|                                | sealed bar and water connections                                                                        |
|                                |                                                                                                         |