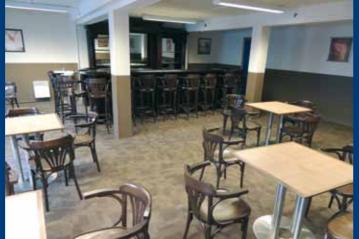

# Floatel Kalmar

developed this concept and Kalmar has been built to a high standard. All cabins have internet, tv and connected bathrooms. The hotel features a large restaurant, a bar, several recreation rooms, a gym and a laundry. A large galley with quality catering makes sure our guests stay well cared for.

### 220 CABINS

| Built                          | 1993. Major conversion in 2004 and 2013                                                                 |
|--------------------------------|---------------------------------------------------------------------------------------------------------|
| Flag                           | Belize                                                                                                  |
| loa                            | 94.10 m                                                                                                 |
| Beam                           | 26.20 m                                                                                                 |
| Draft                          | 1.50 m                                                                                                  |
| Airdraft                       | 18.60 m                                                                                                 |
| Classification                 | Lloyd Registration Pontoon                                                                              |
| Gross tonnage                  | 8448                                                                                                    |
| Power                          | 220/380 V shore connection                                                                              |
| Emergency generator<br>Heating | Cummins Emergency Generator, 380v, 182 kw, 50<br>Electrical heaters                                     |
| Fresh water tank<br>Sanitary   | 25.000 l with pressure pumps for shore connection<br>Oil fired hot water boiler                         |
|                                | UV filter with 12 UV lamps, serial connected with a                                                     |
| Ganaway                        | capacity of 1000 l/min<br>3 X 10 m gangway with turntable and wheels                                    |
| Gangway<br>CCTV                | On entrances and in the bar area                                                                        |
| Tanks                          | Fuel storage 238 m <sup>3</sup>                                                                         |
| lanto                          | Sewage holding tank 7.5 m <sup>3</sup>                                                                  |
| Fire fighting                  | Fire alarm system in accordance with strictest                                                          |
| 0 0                            | Éuropean regulations.                                                                                   |
|                                | Optional sprinkler system throughout the accommod                                                       |
| Lift                           | Goods Lift                                                                                              |
| Accommodation                  | 220 Cabins with 150 wet modules including shower,                                                       |
| _                              | toilet and sink for client use                                                                          |
| Restaurants                    | 2, with total seating capacity of 200 persons                                                           |
| Bar area                       | Full bar with washbasins and combination of refriger<br>and beer tap with work sink and hand wash basin |
| Recreation areas               | 8 Large recreation rooms with furniture                                                                 |
| Fitness area                   | (unfurnished)                                                                                           |
| Offices                        | 9                                                                                                       |
| Reception area                 | Large reception area with fire alarm panels and CCTV monitors                                           |
| Laundry                        | 5 Electrolux W555H washing mashines,                                                                    |
|                                | 4 Electrolux T5130 dryers,                                                                              |
| Caller                         | 1 Ironing machine IB42316                                                                               |
| Galley                         | Full galley with stainless steel panels and fully furnish<br>including 2 Rational steamers              |
|                                | 4 Stainless steel refrigerators 700 l                                                                   |
|                                | 4 Stainless steel freezers 700 l                                                                        |
|                                | 1 Hot gir oven                                                                                          |
|                                | Trapezium hood                                                                                          |
|                                | 150 l Kettle                                                                                            |
|                                | Grill plate                                                                                             |
|                                | 2 Fryers                                                                                                |
|                                | Tilt casserole                                                                                          |
|                                | 2 Grilling plates                                                                                       |
|                                | Mechanical grease trap                                                                                  |
| Cold and dry stores            | 1 Walk in large freezer/refrigerator                                                                    |
|                                | 1 Walk in refrigerator                                                                                  |
|                                | 2 Dry stores                                                                                            |
| Dishwashing area               | With stainless steel panelling                                                                          |
| Sorving counter                | Rack corveyor dishwasher<br>Full self-service counter in restaurant with                                |
| Serving counter                | 2 bain-marie's hot                                                                                      |
|                                | 1 bain-marie cold                                                                                       |
|                                | sealed bar and water connections                                                                        |
|                                |                                                                                                         |